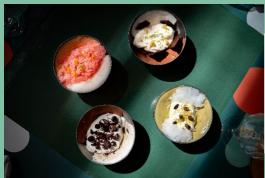

## MENU

O generous menu that will take you on a delicious journey! Freshness, taste, color and a lot of conviviality.

# SOMPLE MENU\*

Vitello tonnato Refreshed thinly sliced veal, capers and tuna sauce

> **Risotto, perugine, saffron** Milanesestyle risotto, perugine sausage

**Coquillette, ham, truffle** Coquillettes, ham, Comté cheese, bechamel, black truffle and chicken jus

**Pistachio, orange blossom** Pistachio praline, pistachio ice cream, granité and soft orange blossom cream

\* Menu changes seasonally