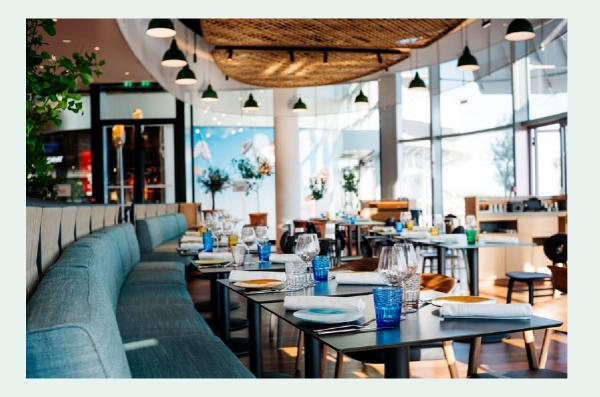

### SETTING OND TOBLE

Inside, the atmosphere is cozy and the space generous. On the walls is an amazing collection of copper cooking utensils – pots, pans, turbo pots, casseroles, sauté pans, casseroles and more.